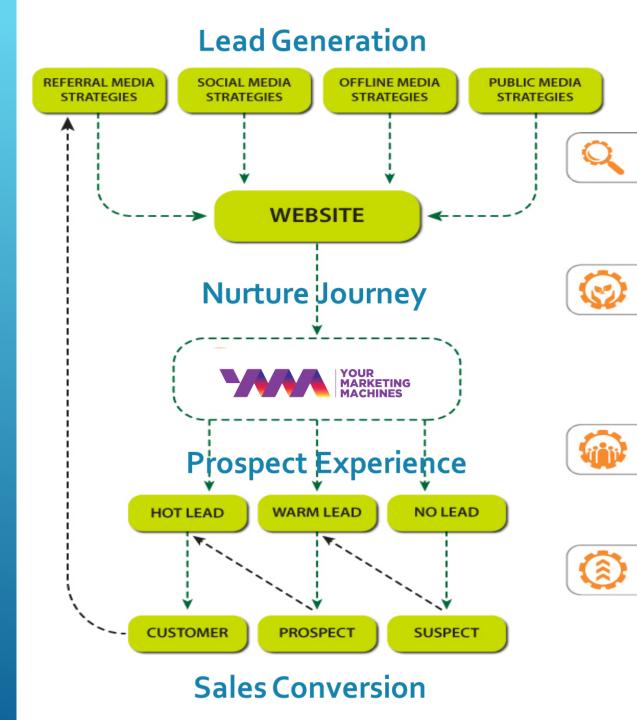

#### **Lead Generation** REFERRAL MEDIA SOCIAL MEDIA **OFFLINE MEDIA PUBLIC MEDIA STRATEGIES STRATEGIES** STRATEGIES **STRATEGIES WEBSITE Nurture Journey** Prospect Experience **NO LEAD HOT LEAD CUSTOMER PROSPECT** SUSPECT **Sales Conversion**