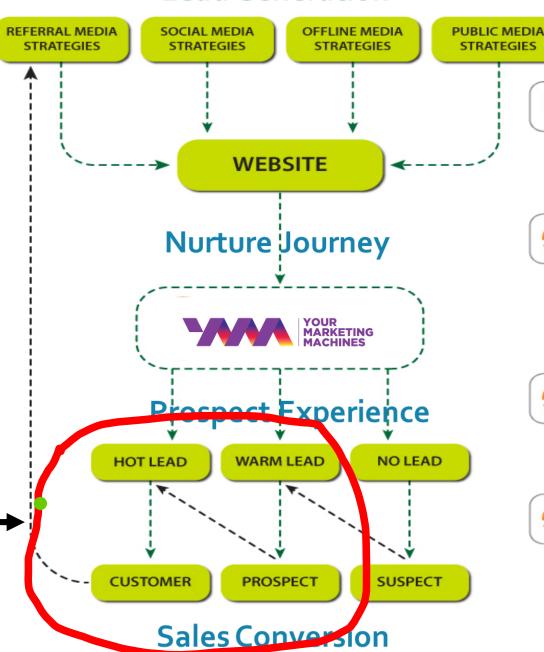

#### **Lead Generation** REFERRAL MEDIA SOCIAL MEDIA **OFFLINE MEDIA PUBLIC MEDIA STRATEGIES STRATEGIES** STRATEGIES **STRATEGIES WEBSITE Nurture Journey** Prospect Experience **NO LEAD HOT LEAD CUSTOMER PROSPECT** SUSPECT **Sales Conversion**