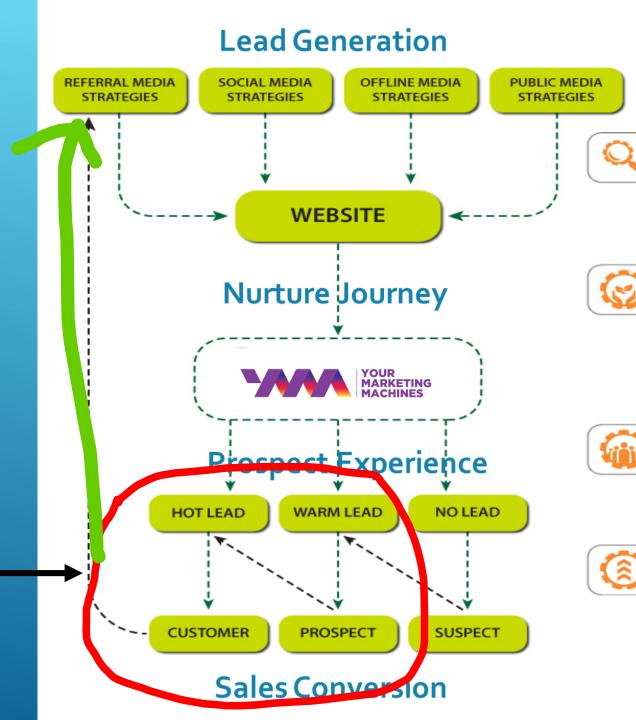

#### **Lead Generation** REFERRAL MEDIA SOCIAL MEDIA **OFFLINE MEDIA PUBLIC MEDIA STRATEGIES STRATEGIES** STRATEGIES **STRATEGIES WEBSITE Nurture Journey** Prospect Experience **NO LEAD HOT LEAD CUSTOMER PROSPECT** SUSPECT **Sales Conversion**